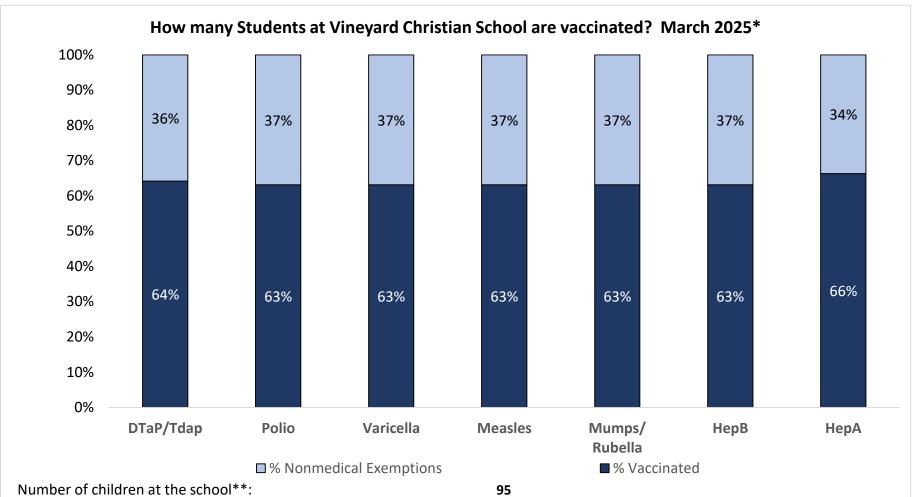

Number of children at the school\*\*: 95
Percent of children with no immunization or exemption record: 0%
Percent of children with a medical exemption for one or more vaccine(s): 0%

<sup>\*</sup> Not all immunizations are required for all grades. These numbers may not total 100% if some children have medical exemptions, or are incomplete or in process with immunizations but do not need an exemption because they are on schedule.

<sup>\*\*</sup>There is/are also 0 child(ren) enrolled for whom immunizations are not required to be reported because their records are tracked by another site or they attend fewer than 5 days per year.